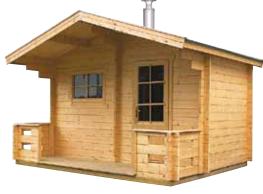

# Model Keitele

Length 2000 mm + 1000 mm (terrace)

Width 3800 mm

Height 2760 mm

Logs 135 x 45 mm

#### S04000