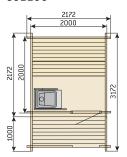

### Model Kuikka

# $Length \quad 2000 \; mm \; + \; 1000 \; mm \; \big(terrace\big)$

Width 2000 mm Height 2500 mm Logs 135 x 45 mm