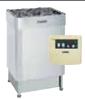

# Heating

Option A
Harvia 20 Pro woodburning
stove with Harvia steel
chimney, protective sheath
and protective bedding for
stove

Option B Harvia Senator 9,0 kW Harvia C150 control unit (US and CA: Harvia KIP

8,0 kW)

Delivery includes also thermometer, copper-metal ladle and bucket.

Local dealer: