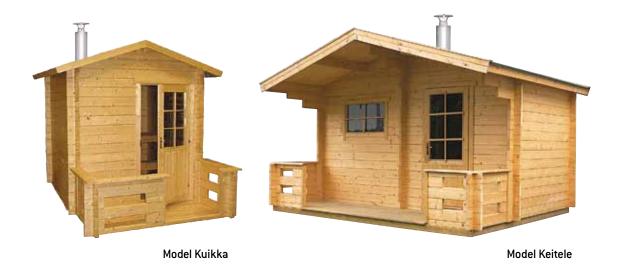

### Model Kuikka

# $Length \quad 2000 \; mm \; + \; 1000 \; mm \; \big(terrace\big)$

Width 2000 mm Height 2500 mm Logs 135 x 45 mm

# Model Keitele

Length 2000 mm + 1000 mm (terrace)

Width 3800 mm

Height 2760 mm

Logs 135 x 45 mm