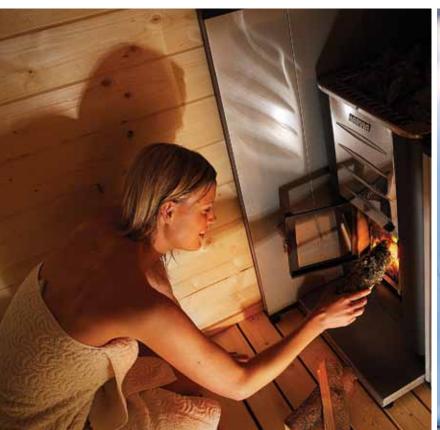

# Heating

Option A
Harvia 20 Pro woodburning
stove with Harvia steel
chimney, protective sheath
and protective bedding for
stove

Option B Harvia Senator 9,0 kW Harvia C150 control unit (US and CA: Harvia KIP

8,0 kW)

Delivery includes also thermometer, copper-metal ladle and bucket.

Local dealer: