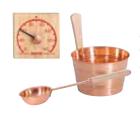

8,0 kW)

Delivery includes also thermometer, copper-metal ladle and bucket.

Local dealer: