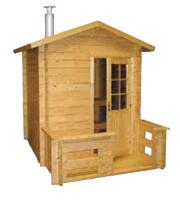

### Model Kuikka

# $Length \quad 2000 \; mm \; + \; 1000 \; mm \; \big(terrace\big)$

Width 2000 mm Height 2500 mm Logs 135 x 45 mm

# S02200