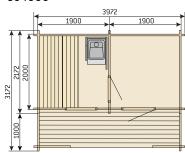

# Model Keitele

Length 2000 mm + 1000 mm (terrace)

Width 3800 mm

Height 2760 mm

Logs 135 x 45 mm

#### S04000