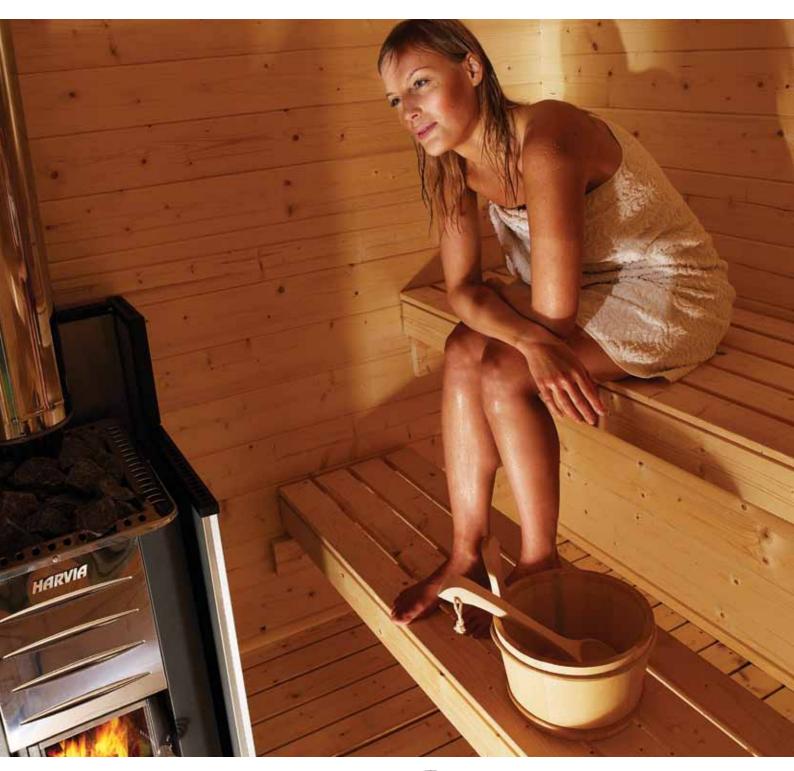

# A great sense of well-being derived from relaxation and aestetics.

A Harvia sauna provides the opportunity for a moment of luxurious relaxation. The heat opens the pores in the skin and cleanses the body. Perspiration evens out the temperature, simultaneously keeping the skin clean, firm and beautiful. A relaxing sauna bath will also help you get a good night's sleep.

You can experience a breath of forest freshness in your Harvia Outdoor Sauna. The trees tell their own life story through their annual rings, fibres and knots. The wood surface is beautiful and soothing. Just like every tree, every Harvia sauna is also an individual with its own personality.

Next to a swimming pool, in a green garden or in the middle of the humming forest Harvia Outdoor sauna will give you the autenthic, peaceful moments of enjoyment.