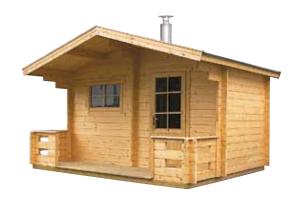

# Harvia Outdoor Sauna Enjoyment

Harvia sauna — a genuine Finnish sauna enjoyment. The feeling of open air on your skin. A combination you have to experience! For centuries in Finland sauna was a separate building with its charecteristic features.

Now you can feel the same atmosphere in Harvia Outdoor Sauna models Kuikka and Keitele.

Whether you choose the original woodburning sauna stove or an electric heater, you will find the same distinguished Harvia sauna spirit in your outdoor sauna. Harvia Outdoor Sauna delivery is not just the sauna building itself, it is much more. The delivery consists of all necessery wood material, roof material of bitumite felts, fastening material and also – according to your choice – a woodburning heater with chimney or an electric sauna heater.

Next to a swimming pool, in a green garden or in the middle of the humming forest Harvia Outdoor sauna will give you the autenthic, peaceful moments of enjoyment.